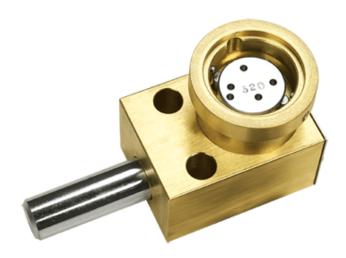

### Luft Brasil Ind. Com. Ltda

R. Dom Andrés Lamas, 56 Tataupé São Paulo - SP

Type F - Flat Mounted

The Type F interlock is generally flat or face mounted with bolts through the front of the housing. Many breaker, switch and T/R manufacturers offer provisions for mounting Type F interlocks.

The interlock housing is made from brass. The key, lock bolt and all internal parts are constructed from 316 stainless steel. The lock bolt is 5/8" diameter and the throw, or travel, of the lock bolt is 3/4". Lock bolt movement is completely controlled by the rotation of the key (or kevs in a multi-cylinder interlock).

### **OPTIONS**

Locking Bolt Length – When ordering, specify the length of the locking bolt in the withdrawn position. Standard lengths are 0", 1/4", 3/8", 1/2", 3/4", 1", 2", and 3". Non-standard lengths are also available (1" lock bolt shown on drawing).