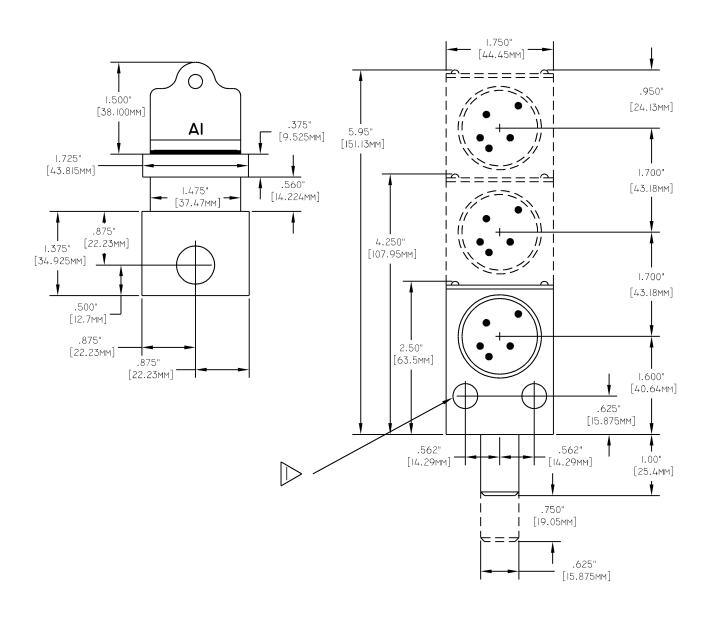

### **OPTIONS**

Locking Bolt Length – When ordering, specify the length of the locking bolt in the withdrawn position. Standard lengths are 0", 1/4", 3/8", 1/2", 3/4", 1", 2", and 3". Non-standard lengths are also available (1" lock bolt shown on drawing).

Multi-Cylinder - up to 3 cylinders available. Please specify E or W key removable position for each cylinder. NOTE: on MD Series Type F interlocks, "W" cylinders will be located nearest the locking bolt.

## NOTES:

1) 0.4062" (10.32mm) holes for mounting bolts (2 holes).